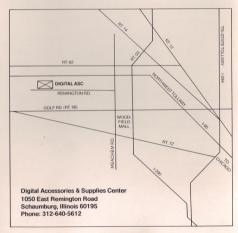

#### Location

The Digital Accessories and Supplies Distribution Center and Showroom in Schaumburg is located midway between Route 58 and Route 62 near the Woodfield Mall.

#### Directions:

Take Northwest Tollway (I-90) north to Route 53 (I-290). Exit at Route 58 West (Golf Road) and travel to the intersection of Meachem Road and Golf Road. Turn right on Meachem Road (north) and follow to intersection of Meachem and Remington Take left on Remington to 1050.